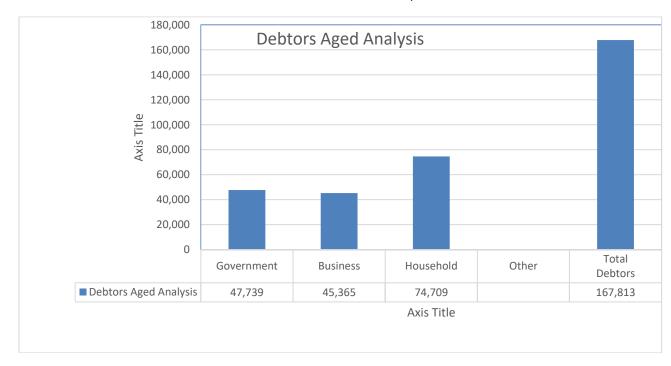

The Cash Flow Statement report for the period ending 31 December 2024 indicates a closing balance of R81 019 215.22 (Bank statements attached) included in this balance is an amount of R21 974 539.46 for unspent conditional grants.