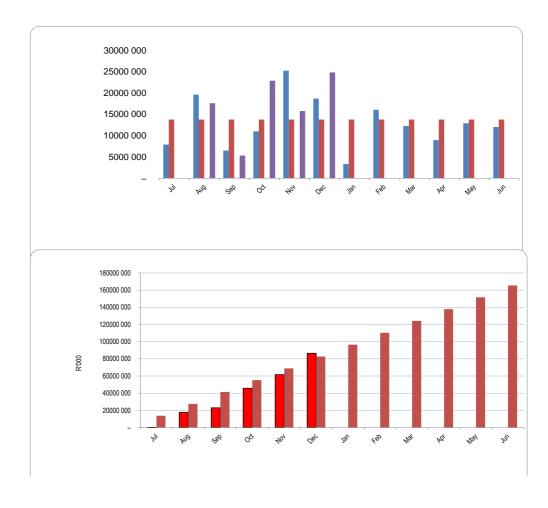

The total revenue excluding capital grants amounted to **R377 508 million**, resulting in a satisfactory variance of 20% compared to the year-to-date budget of **R314 347 million**.

Total Actual Operating expenditure as at **31 December 2024** is **R299 166 million**. The total operational expenditure resulted in an unsatisfactory variance of 8%.

The Capital actual expenditure to date is 54% (R90 776million). It should be noted that capital expenditure excludes commitments.

Capital Grants Expenditure to date and Percentage

| Description                  | Budget<br>2024/25<br>'000 | YTD 2024/25<br>Actual<br>'000 | Percentage % |
|------------------------------|---------------------------|-------------------------------|--------------|
| MIG                          | R58 505                   | R41 867                       | 72%          |
| WSIG                         | R31 000                   | R12 940                       | 41%          |
| NDPG                         | R1 000                    | R0 969                        | 97%          |
| INEP                         | R53 183                   | R28 770                       | 54%          |
| EEDM                         | R4 000                    | R2 093                        | 52%          |
| OFFICE EQUIPMENT & MACHINERY | R17 725                   | R4 137                        | 23%          |
| TOTAL CAPITAL EXPENDITURE    | R165 413                  | R99 396                       | 54%          |