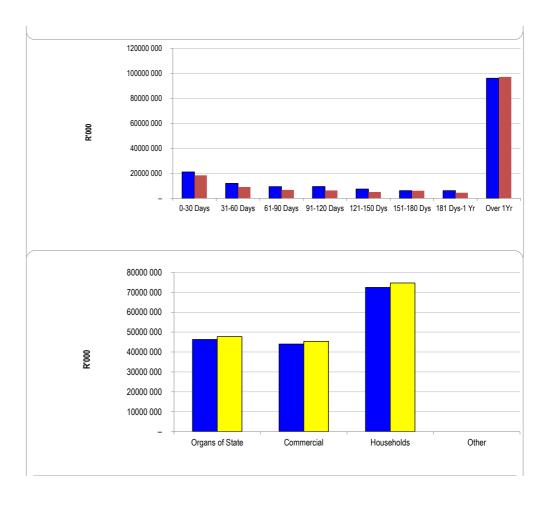

The Cash Flow Statement report for the period ending 31 December 2024 indicates a closing balance of R81 019 215.22 (Bank statements attached) included in this balance is an amount of R21 974 539.46 for unspent conditional grants.